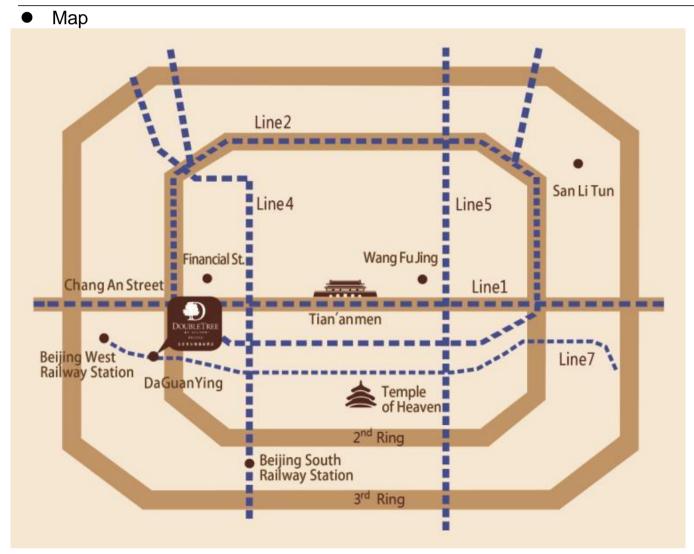

## Location of the *DoubleTree by Hilton Beijing*

If you would like to go to DoubleTree by Hilton Bejing, you can take a taxi and tell the driver or show him/her:

请载我到希尔顿逸林酒店 (中国北京市西城区广安门外大街 168 号) 电话: (010) 63381888

(Please take me to DoubleTree by Hilton Beijing; No. 168 Guang An Men Wai Avenue, Xi Cheng District, Beijing 100055